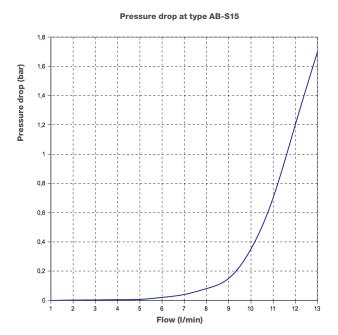

## **AQUABION® AB-S15**

worldwide

ON

| Internal diameter             | 1/2" DN15              |
|-------------------------------|------------------------|
| Connection                    | male                   |
| Length                        | 120 mm                 |
| Body diameter                 | 30 mm                  |
| Weight                        | 0,436 kg               |
| Maximum pressure              | 16 bar                 |
| Nominal flow at 2m/s          | 0,40 m <sup>3</sup> /h |
| Pressure drop at nominal flow | 0,02 bar               |